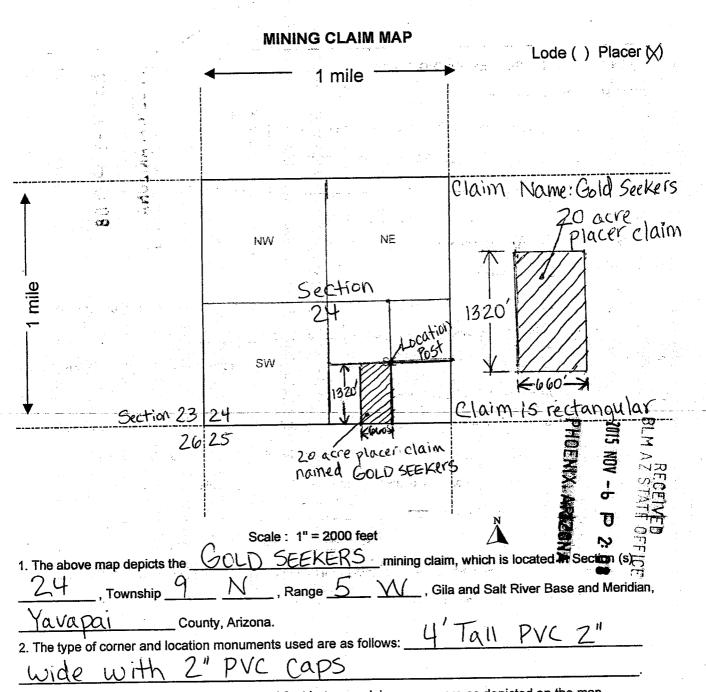

#### AMC434567 GOLD SEEKERS

DONOVAN SCHUYLER (COLLECTIVELY, "GRANTOR"), DO

hereby quit-claim to REGINA COX, DONNIE THOMPSON, BRAD EARNEST, CHRIS STOCKTON, AND DAVID HOLLEY

all right, title or interest in the following real property situated in Yavapai County, Arizona: THE FOLLOWING UNPATENTED FEDERAL PLACER MINING CLAIM, TOGETHER WITH ALL RIGHTS AND PRIVILEGES APPURTENANT THERETO (COLLECTIVELY, THE "CLAIM"), GOLD SEEKERS, AMC 434567 LOCATED IN TOWNSHIP 9N, RANGE 5W, SECTION 24 AS RECORDED AS RECEPTION NUMBER 2015-0045810 IN THE YAVAPAI COUNTY RECORDERS OFFICE OF THE GILA AND SALT RIVER BASE AND MERIDIAN LOCATED IN THE EAST 1/2 OF THE SW 1/4 OF THE SE 1/4 OF SECTION 24, TOWNSHIP 9N, RANGE 5W .

DONOVAN SCHUYLER (COLLECTIVELY, "GRANTOR"), DO

hereby quit-claim to REGINA COX, DONNIE THOMPSON, BRAD EARNEST, CHRIS STOCKTON, AND DAVID HOLLEY

all right, title or interest in the following real property situated in Yavapai County, Arizona: THE FOLLOWING UNPATENTED FEDERAL PLACER MINING CLAIM, TOGETHER WITH ALL RIGHTS AND PRIVILEGES APPURTENANT THERETO (COLLECTIVELY, THE "CLAIM"), GOLD SEEKERS, AMC 434567 LOCATED IN TOWNSHIP 9N, RANGE 5W, SECTION 24 AS RECORDED AS RECEPTION NUMBER 2015-0045810 IN THE YAVAPAI COUNTY RECORDERS OFFICE OF THE GILA AND SALT RIVER BASE AND MERIDIAN LOCATED IN THE EAST 1/2 OF THE SW 1/4 OF THE SE 1/4 OF SECTION 24, TOWNSHIP 9N, RANGE 5W

DONOVAN SCHUYLER (COLLECTIVELY, "GRANTOR"), DO

hereby quit-claim to REGINA COX, DONNIE THOMPSON, BRAD EARNEST, CHRIS STOCKTON, AND DAVID HOLLEY

all right, title or interest in the following real property situated in Yavapai County, Arizona: THE FOLLOWING UNPATENTED FEDERAL PLACER MINING CLAIM, TOGETHER WITH ALL RIGHTS AND PRIVILEGES APPURTENANT THERETO (COLLECTIVELY, THE "CLAIM"), GOLD SEEKERS, AMC 434567 LOCATED IN TOWNSHIP 9N, RANGE 5W, SECTION 24 AS RECORDED AS RECEPTION NUMBER 2015-0045810 IN THE YAVAPAI COUNTY RECORDERS OFFICE OF THE GILA AND SALT RIVER BASE AND MERIDIAN LOCATED IN THE EAST 1/2 OF THE SW 1/4 OF THE SE 1/4 OF SECTION 24,

DONOVAN SCHUYLER (COLLECTIVELY, "GRANTOR"), DO

hereby quit-claim to Roy D. LeGrand and Pamela S. LeGrand

all right, title or interest in the following real property situated in Yavapai County, Arizona: THE FOLLOWING UNPATENTED FEDERAL PLACER MINING CLAIM, TOGETHER WITH ALL RIGHTS AND PRIVILEGES APPURTENANT THERETO (COLLECTIVELY, THE "CLAIM"), PAPAS GOLD, AMC 434568 LOCATED IN TOWNSHIP 9N, RANGE 5W, SECTION 24 AS RECORDED AS RECEPTION NUMBER 2015-0045811 IN THE YAVAPAI COUNTY RECORDERS OFFICE OF THE GILA AND SALT RIVER BASE AND MERIDIAN LOCATED IN THE WEST 1/2 OF THE NW 1/4 OF THE NE 1/4 OF SECTION 24, TOWNSHIP 9N, RANGE 5W