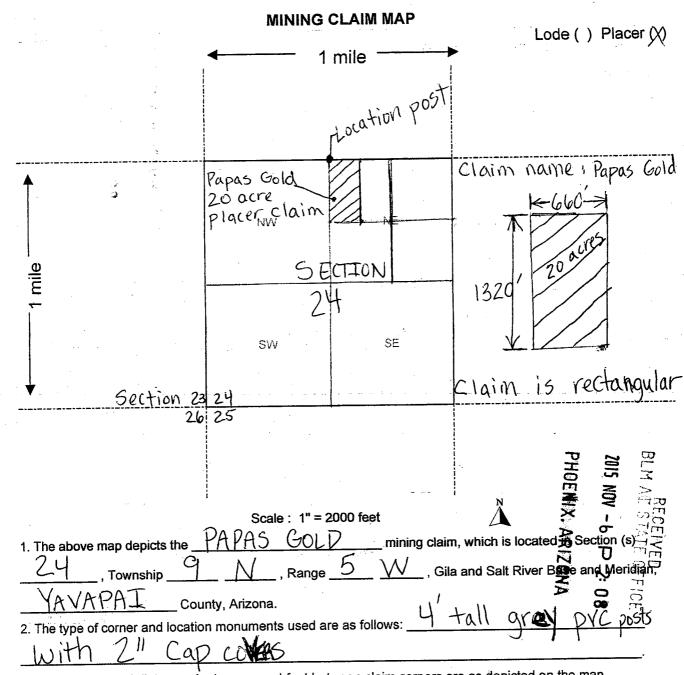

DONOVAN SCHUYLER (COLLECTIVELY, "GRANTOR"), DO

hereby quit-claim to Roy D. LeGrand and Pamela S. LeGrand

all right, title or interest in the following real property situated in Yavapai County, Arizona: THE FOLLOWING UNPATENTED FEDERAL PLACER MINING CLAIM, TOGETHER WITH ALL RIGHTS AND PRIVILEGES APPURTENANT THERETO (COLLECTIVELY, THE "CLAIM"), PAPAS GOLD, AMC 434568 LOCATED IN TOWNSHIP 9N, RANGE 5W, SECTION 24 AS RECORDED AS RECEPTION NUMBER 2015-0045811 IN THE YAVAPAI COUNTY RECORDERS OFFICE OF THE GILA AND SALT RIVER BASE AND MERIDIAN LOCATED IN THE WEST 1/2 OF THE NW 1/4 OF THE NE 1/4 OF SECTION 24, TOWNSHIP 9N, RANGE 5W