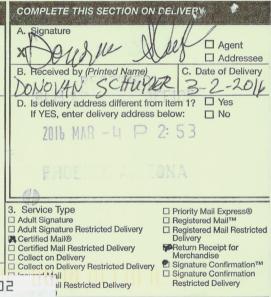

#### SENDER: COMPLETE THIS SECTION

- Complete items 1, 2, and 3.
- Print your name and address on the reverse so that we can return the card to you.
- Attach this card to the back of the mailpiece, or on the front if space permits.
- 1. Article Addressed to: DONOVAN SCHUYLER
- PO BOX 749

Witters it's fine

- CONGRESS, AZ 85332
- 920/IR/AMC434567

2. Article Number (Transfer from service label)

7015 3010 0001 8914 2002

PS Form 3811, July 2015 PSN 7530-02-000-9053

First-Class Mail Postage & Fees Paid USPS Permit No. G-10