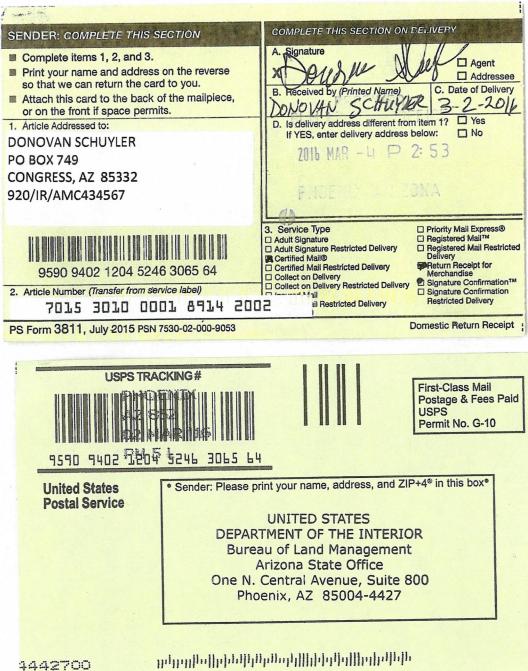

#### SENDER: COMPLETE THIS SECTION

- Complete items 1, 2, and 3.
- Print your name and address on the reverse so that we can return the card to you.
- Attach this card to the back of the mailpiece, or on the front if space permits.
- 1. Article Addressed to: DONOVAN SCHUYLER
- PO BOX 749

Witters it's fine

- CONGRESS, AZ 85332
- 920/IR/AMC434567

2. Article Number (Transfer from service label)

7015 3010 0001 8914 2002

PS Form 3811, July 2015 PSN 7530-02-000-9053

First-Class Mail Postage & Fees Paid USPS Permit No. G-10

#### United States Postal Service

Sender: Please print your name, address, and ZIP+4<sup>®</sup> in this box

UNITED STATES DEPARTMENT OF THE INTERIOR Bureau of Land Management Arizona State Office One N. Central Avenue, Suite 800 Phoenix, AZ 85004-4427

1442700